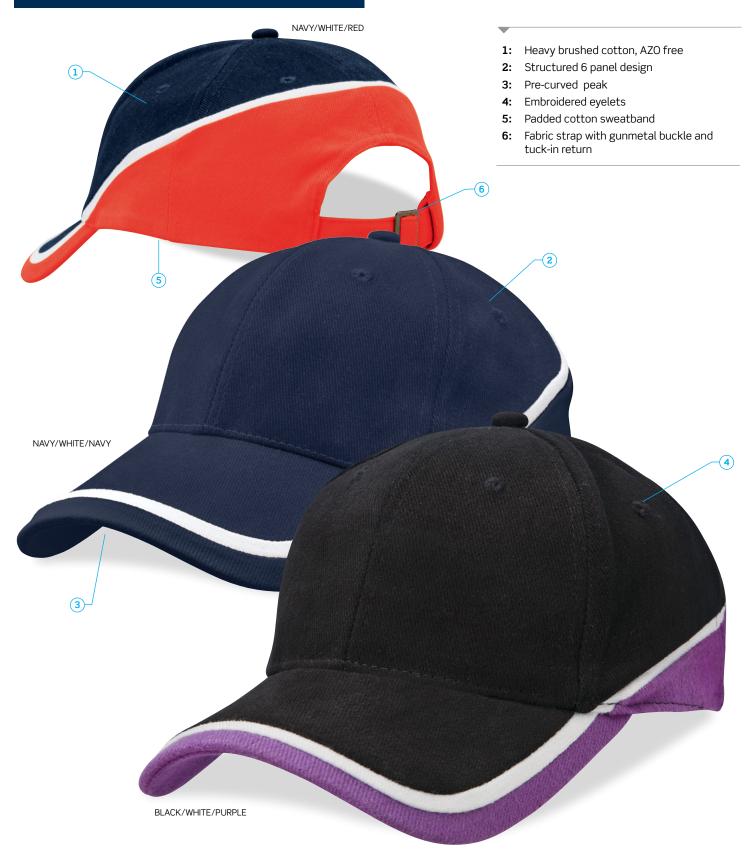

#### DESCRIPTION

- Heavy brushed cotton
- Structured 6 panel design
- Pre-curved peak
- Embroidered eyelets
- Padded cotton sweatband
- Fabric strap with gunmetal buckle and tuck-in return

#### COLOURWAYS

Black/White/Purple, Navy/White/Navy, Navy/White/Red

PACKAGING

25 pieces packed into one poly bag per inner